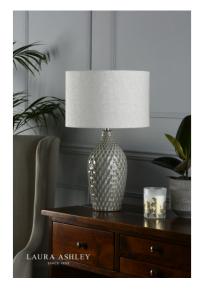

## Laura Ashley Heathfield Ceramic Table Lamp Gloss Grey With Shade

RRP **£110.00** (inc VAT)

IP Rating Suitable Electrical Class IP20 Indoor Class II, Double Insulated

| Measurements       | H51 x Ø30cm           |
|--------------------|-----------------------|
| Base Measurements  | H37 x Ø15cm           |
| Shade Measurements | H20 x Ø30cm           |
| Finish             | Grey Ceramic, Natural |
| Material           | Ceramic, Fabric       |
| Cable Material     | Braided Grey          |
| Nett Weight (kg)   | 1.5 kg                |
| Shade Included     | Shade Inc             |
| Shade Material     | Natural Linen         |
| Primary Light:     |                       |
| Lamp               | 1 x 40w max SES CNDL  |
| Recommended Lamp   | BUL-E14-LED-17        |