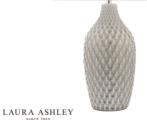

## Laura Ashley Heathfield Ceramic Table Lamp Gloss Grey With Shade

RRP **£110.00** (inc VAT)

IP Rating Suitable Electrical Class IP20 Indoor Class II, Double Insulated

| Measurements       | H51 x Ø30cm           |
|--------------------|-----------------------|
| Base Measurements  | H37 x Ø15cm           |
| Shade Measurements | H20 x Ø30cm           |
| Finish             | Grey Ceramic, Natural |
| Material           | Ceramic, Fabric       |
| Cable Material     | Braided Grey          |
| Nett Weight (kg)   | 1.5 kg                |
| Shade Included     | Shade Inc             |
| Shade Material     | Natural Linen         |
| Primary Light:     |                       |
| Lamp               | 1 x 40w max SES CNDL  |
| Recommended Lamp   | BUL-E14-LED-17        |