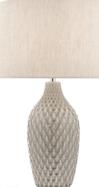

## Laura Ashley Heathfield Ceramic Table Lamp Gloss Grey With Shade

RRP **£110.00** (inc VAT)

IP Rating Suitable Electrical Class IP20 Indoor Class II, Double Insulated

| Measurements       | H51 x Ø30cm           |
|--------------------|-----------------------|
| Base Measurements  | H37 x Ø15cm           |
| Shade Measurements | H20 x Ø30cm           |
| Finish             | Grey Ceramic, Natural |
| Material           | Ceramic, Fabric       |
| Cable Material     | Braided Grey          |
| Nett Weight (kg)   | 1.5 kg                |
| Shade Included     | Shade Inc             |
| Shade Material     | Natural Linen         |
| Primary Light:     |                       |
| Lamp               | 1 x 40w max SES CNDL  |
| Recommended Lamp   | BUL-E14-LED-17        |