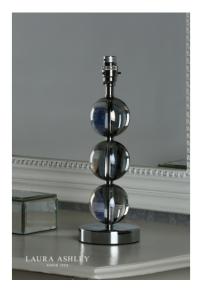

## Laura Ashley Nicholas Table Lamp Smoked Glass Polished Chrome Base Only

RRP £49.00 (inc VAT)

## TECHNICAL DATA

| Measurements      | H36 x Ø12cm |
|-------------------|-------------|
| Base Measurements | H36 x Ø12cm |

| Finish           | Smoked Glass,Polished<br>Chrome |
|------------------|---------------------------------|
| Material         | Glass, Metal                    |
| Cable Material   | Black                           |
| Nett Weight (kg) | 2.5 kg                          |
| Shade Included   | Base Only                       |
| Primary Light:   |                                 |
| Lamp             | 1 x 60w max B22 GLS             |
| Recommended Lamp | BUL-B22-LED-4                   |