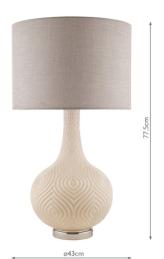

## TECHNICAL DATA

MeasurementsH78 x Ø43cmBase MeasurementsH55 x Ø30cmShade MeasurementsH31 x Ø43cm

Finish Opal Glass, Polished

Chrome

MaterialGlass, MetalCable MaterialBraided Grey

Nett Weight (kg) 2.5 kg

Shade Included Shade Inc Shade Material Grey Linen