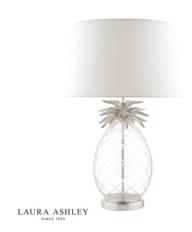

## Laura Ashley Pineapple Table Lamp Clear Cut Glass & Brushed Chrome With Shade

RRP **£115.00** (inc VAT)

## TECHNICAL DATA

Measurements $H59 \times \emptyset 38 cm$ Base Measurements $H43 \times \emptyset 19 cm$ Shade Measurements $H23 \times \emptyset 38 cm$ 

Finish Glass, Brushed Chrome

MaterialGlass, MetalCable MaterialClearNett Weight (kg)2.5 kg

Shade Included Shade Inc Shade Material Ivory Cotton Mix

Primary Light:

 $\begin{array}{ll} \textbf{Lamp} & 1 \times 60 \text{w max ES GLS} \\ \textbf{Recommended Lamp} & \text{BUL-E27-LED-17} \end{array}$ 