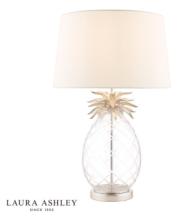

## Laura Ashley Pineapple Table Lamp Clear Cut Glass & Brushed Chrome With Shade

RRP **£115.00** (inc VAT)

## TECHNICAL DATA

Measurements $H59 \times \emptyset 38 cm$ Base Measurements $H43 \times \emptyset 19 cm$ Shade Measurements $H23 \times \emptyset 38 cm$ 

Finish Glass, Brushed Chrome

MaterialGlass, MetalCable MaterialClearNett Weight (kg)2.5 kg

Shade Included Shade Inc Shade Material Ivory Cotton Mix

Primary Light:

 $\begin{array}{ll} \textbf{Lamp} & 1 \times 60 \text{w max ES GLS} \\ \textbf{Recommended Lamp} & \text{BUL-E27-LED-17} \end{array}$ 