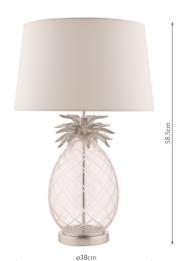

## Laura Ashley Pineapple Table Lamp Clear Cut Glass & Brushed Chrome With Shade

RRP **£115.00** (inc VAT)

## TECHNICAL DATA

Measurements $H59 \times \emptyset 38 cm$ Base Measurements $H43 \times \emptyset 19 cm$ Shade Measurements $H23 \times \emptyset 38 cm$ 

Finish Glass, Brushed Chrome

MaterialGlass, MetalCable MaterialClearNett Weight (kg)2.5 kg

Shade Included Shade Inc Shade Material Ivory Cotton Mix

Primary Light:

 $\begin{array}{ll} \textbf{Lamp} & 1 \times 60 \text{w max ES GLS} \\ \textbf{Recommended Lamp} & \text{BUL-E27-LED-17} \end{array}$ 