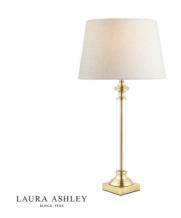

## Laura Ashley Winston Table Lamp Antique Brass & Glass Base Only

RRP **£69.00** (inc VAT)

## TECHNICAL DATA

 $\begin{array}{lll} \mbox{Measurements} & \mbox{H51}\times\mbox{@10.5cm} \\ \mbox{Base Measurements} & \mbox{D11}\times\mbox{H51}\times\mbox{W11cm} \\ \mbox{Finish} & \mbox{Glass,Antique Brass} \\ \end{array}$ 

Material Glass, Metal

ø10.5cm

Cable MaterialGoldNett Weight (kg)1 kg

Shade Included Base Only

Primary Light:

 $\begin{array}{ll} \textbf{Lamp} & 1 \text{ x 60w max B22 GLS} \\ \textbf{Recommended Lamp} & \text{BUL-B22-LED-4} \end{array}$ 