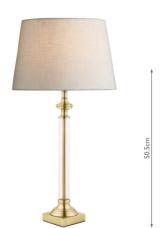

## Laura Ashley Winston Table Lamp Antique Brass & Glass Base Only

RRP **£69.00** (inc VAT)

## TECHNICAL DATA

 $\begin{array}{lll} \mbox{Measurements} & \mbox{H51}\times\mbox{@10.5cm} \\ \mbox{Base Measurements} & \mbox{D11}\times\mbox{H51}\times\mbox{W11cm} \\ \mbox{Finish} & \mbox{Glass,Antique Brass} \\ \end{array}$ 

Material Glass, Metal

ø10.5cm

Cable MaterialGoldNett Weight (kg)1 kg

Shade Included Base Only

Primary Light:

 $\begin{array}{ll} \textbf{Lamp} & 1 \text{ x 60w max B22 GLS} \\ \textbf{Recommended Lamp} & \text{BUL-B22-LED-4} \end{array}$ 