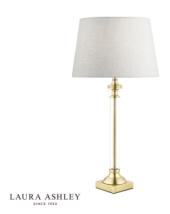

## Laura Ashley Winston Table Lamp Antique Brass & Glass Base Only

RRP **£69.00** (inc VAT)

## TECHNICAL DATA

 $\begin{array}{lll} \mbox{Measurements} & \mbox{H51}\times\mbox{@10.5cm} \\ \mbox{Base Measurements} & \mbox{D11}\times\mbox{H51}\times\mbox{W11cm} \\ \mbox{Finish} & \mbox{Glass,Antique Brass} \\ \end{array}$ 

Material Glass, Metal

ø10.5cm

Cable MaterialGoldNett Weight (kg)1 kg

Shade Included Base Only

Primary Light:

 $\begin{array}{ll} \textbf{Lamp} & 1 \text{ x 60w max B22 GLS} \\ \textbf{Recommended Lamp} & \text{BUL-B22-LED-4} \end{array}$ 