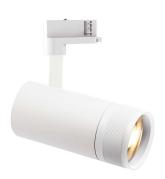

# ideal lux.

Eos

#### **Technical - Spotlights and Tracks**

| Ean          | 8021696322124           |
|--------------|-------------------------|
| Item         | EOS 25W 4000K ON-OFF WH |
| Installation | Spotlights and Tracks   |
| Guarantee    | 5 years                 |
| Gross weight | 1.16 kg                 |
| Volume       | 0.003276 m³             |

## **Technical info**

| Net weight               | 1.1 kg                                                                         |
|--------------------------|--------------------------------------------------------------------------------|
| Insulation class         | I                                                                              |
| Protection index         | IP20                                                                           |
| Compliance               | CE                                                                             |
| Operating temperature    | 0° ~ +40 °C                                                                    |
| Full load efficiency     | Х                                                                              |
| Dimmer                   | NO, On-Off                                                                     |
| Power output             | 220-240 V AC 50/60 Hz                                                          |
| Power supply             | In-built, included<br>Replaceable (by qualified operators only),<br>electronic |
| Adjustability            | vert. 0°-90° , orizz. 0°-355°                                                  |
| Accessories not included | Single connection on-off, Link on-off profile                                  |

#### Source info

| Integrated source      | Inte |
|------------------------|------|
| Repleaceable source    | Rep  |
| Power                  | 25   |
| Emission               | Dire |
| Max consuption         | ma   |
| Features LED           | LE   |
| CCT LED                | 400  |
| Duration LED (t. 25°c) | 300  |
| CRI                    | > 9  |
| SDCM                   | 3    |
| Light beam             | 20-  |
| Light beam flux        | 270  |
| Useful light flux      | 243  |
|                        |      |

egrated LED module eplaceable (by qualified operators only) W rect ax 25,00 W D COB BRIDGELUX 00 K 000 h 90 -55° 00 lm 30 lm