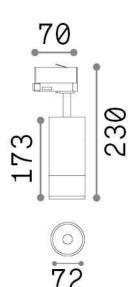

## **Technical info**

| Net weight               | 1.1 kg                                                                         |
|--------------------------|--------------------------------------------------------------------------------|
| Insulation class         | I                                                                              |
| Protection index         | IP20                                                                           |
| Compliance               | CE                                                                             |
| Operating temperature    | 0° ~ +40 °C                                                                    |
| Full load efficiency     | Х                                                                              |
| Dimmer                   | NO, On-Off                                                                     |
| Power output             | 220-240 V AC 50/60 Hz                                                          |
| Power supply             | In-built, included<br>Replaceable (by qualified operators only),<br>electronic |
| Adjustability            | vert. 0°-90° , orizz. 0°-355°                                                  |
| Accessories not included | Single connection on-off, Link on-off profile                                  |