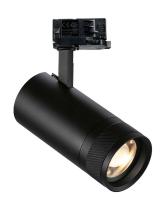

#### **Technical - Spotlights and Tracks**

| Ean          | 8021696322100           |
|--------------|-------------------------|
| Item         | EOS 25W 4000K ON-OFF BK |
| Installation | Spotlights and Tracks   |
| Guarantee    | 5 years                 |
| Gross weight | 1.16 kg                 |
| Volume       | 0.003276 m <sup>3</sup> |

## **Technical info**

| Net weight               | 1.1 kg                                                                         |
|--------------------------|--------------------------------------------------------------------------------|
| Insulation class         | 1                                                                              |
| Protection index         | IP20                                                                           |
| Compliance               | CE                                                                             |
| Operating temperature    | 0° ~ +40 °C                                                                    |
| Full load efficiency     | Х                                                                              |
| Dimmer                   | NO, On-Off                                                                     |
| Power output             | 220-240 V AC 50/60 Hz                                                          |
| Power supply             | In-built, included<br>Replaceable (by qualified operators only),<br>electronic |
| Adjustability            | vert. 0°-90° , orizz. 0°-355°                                                  |
| Accessories not included | Single connection on-off, Link on-off profile                                  |

#### Source info

| Integrated source      | Inte |
|------------------------|------|
| Repleaceable source    | Rep  |
| Power                  | 25   |
| Emission               | Dire |
| Max consuption         | ma   |
| Features LED           | LE   |
| CCT LED                | 400  |
| Duration LED (t. 25°c) | 300  |
| CRI                    | > 9  |
| SDCM                   | 3    |
| Light beam             | 20-  |
| Light beam flux        | 270  |
| Useful light flux      | 243  |
|                        |      |

egrated LED module eplaceable (by qualified operators only) W rect ax 25,00 W D COB BRIDGELUX 00 K 000 h 90 -55° 00 lm 30 lm