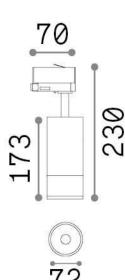

## **Technical info**

| Net weight               | 1.1 kg                                                                         |
|--------------------------|--------------------------------------------------------------------------------|
| Insulation class         | 1                                                                              |
| Protection index         | IP20                                                                           |
| Compliance               | CE                                                                             |
| Operating temperature    | 0° ~ +40 °C                                                                    |
| Full load efficiency     | Х                                                                              |
| Dimmer                   | NO, On-Off                                                                     |
| Power output             | 220-240 V AC 50/60 Hz                                                          |
| Power supply             | In-built, included<br>Replaceable (by qualified operators only),<br>electronic |
| Adjustability            | vert. 0°-90° , orizz. 0°-355°                                                  |
| Accessories not included | Single connection on-off, Link on-off profile                                  |