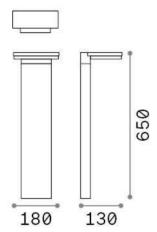

## **Outdoor - Floor**

Outdoor ground mounted bollard with integrated LED sources and direct light emission

**Ean** 8021696285559

Item PATH PT SQUARE 3000K

InstallationFloorGuarantee5 yearsGross weight2.33 kgVolume0.016302 m³

## Technical info

Net weight1.84 kgInsulation classIProtection indexIP65

Operating temperature  $-15^{\circ} \sim +45 ^{\circ}\text{C}$ 

DimmerNon-dimmable, On-OffPower output220-240 V AC 50/60 HzPower supplyIn-built, included