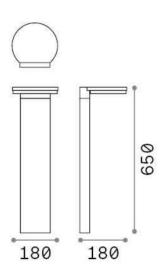

## **Outdoor - Floor**

Outdoor ground mounted bollard with integrated LED sources and direct light

Ean 8021696285542

Item PATH PT ROUND 3000K

Installation Floor Guarantee 5 years **Gross weight** 2.39 kg Volume 0.023826 m<sup>3</sup>