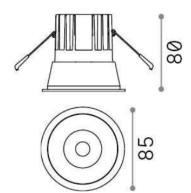

YES (by qualified operators only), electronic

**Recessed specifications**  $\emptyset$  74 - h.  $\ge 100$ , 3-40

Load resistance IK06

Front protection index IP40 [DO NOT COVER]

Accessories not included Dimmable driver