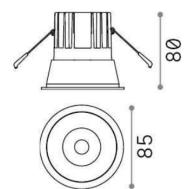

YES (by qualified operators only), electronic

Recessed specifications  $\emptyset$  74 - h.  $\ge 100$  , 3-40

Load resistance IK06

Front protection index IP40 [DO NOT COVER]

Accessories not included Dimmable driver