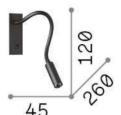

## **DECORATIVO - Wall**

Indoor wall recessed adjustable lamp with integrated LED sources, in-built switch and direct light emission

 $\begin{tabular}{lll} \mbox{\bf Guarantee} & 5 \mbox{ years} \\ \mbox{\bf Gross weight} & 0.39 \mbox{ kg} \\ \mbox{\bf Volume} & 0.0027 \mbox{ m}^3 \\ \end{tabular}$ 

YES (by qualified operators only), electronic

Recessed specifications  $110 \times 32 - h. \ge 40$ , 3-20

Adjustability YES