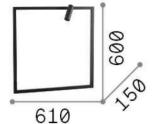

## **DECORATIVO - Wall**

Indoor wall mounted adjustable lamp with integrated LED sources and direct light emission

Item SYNTESI AP SQUARE BIANCO

InstallationCeiling, WallGuarantee5 yearsGross weight1.59 kgVolume0.069615 m³