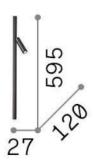

## **DECORATIVO - Wall**

Indoor wall mounted adjustable linear fitting with integrated LED sources and direct light emission

Item SYNTESI AP LINEAR BIANCO

InstallationCeiling, WallGuarantee5 yearsGross weight0.4 kgVolume0.00465 m³