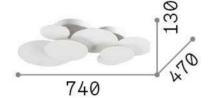

# Cloud

rev. 24-08-2022



## **General** info

#### **DECORATIVO - Ceiling**

Indoor ceiling or wall mounted lamp with integrated LED sources and indirect light

 Ean
 8021696285207

 Item
 CLOUD PL D70

 Installation
 Ceiling, Wall

 Guarantee
 5 years

 Gross weight
 6.29 kg

 Volume
 0.0792 m³

## **Technical info**

Net weight4.7 kgInsulation classIProtection indexIP20Operating temperature $0^{\circ} \sim +40 \,^{\circ}\text{C}$ 

DimmerNon-dimmable, On-OffPower output220-240 V AC 50/60 HzPower supplyIn-built, included

YES (by qualified operators only), electronic



# Source info

Power

Integrated source Integrated LED module

Repleaceable source YES (by qualified operators only)

LED 46W

**Emission** Indirect Max consuption max 46,00 W **Features LED** LED SMD CCT 3000 K Duration LED (t. 25°c) 17500 h CRI > 80 **SDCM** 3 Light beam flux 4000 lm Useful light flux 3000 lm

Photobiological risk 1
Standby power < 0.50