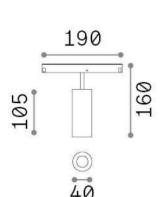

## **Technical - Linear system**

Indoor track mounted adjustable projector with integrated LED sources and direct light emission

Item EGO TRACK SINGLE 12W 3000K ON-OFF

WH

InstallationEgo profileGuarantee5 yearsGross weight0.22 kgVolume0.004092 m³