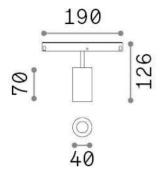

## **Technical - Linear system**

Indoor track mounted adjustable projector with integrated LED sources and direct light emission

Item EGO TRACK SINGLE 08W 3000K ON-OFF

WH

InstallationEgo profileGuarantee5 yearsGross weight0.35 kgVolume0.004092 m³

NO, elettronico

Adjustability vert. 0°-90°, orizz. 0°-335°

Accessories not included Honeycomb filter, Ego profile