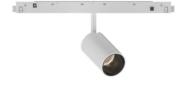

## **Technical - Linear system**

Indoor track mounted adjustable projector with integrated LED sources and direct light emission

Item EGO TRACK SINGLE 08W 3000K ON-OFF

WH

InstallationEgo profileGuarantee5 yearsGross weight0.35 kgVolume0.004092 m³