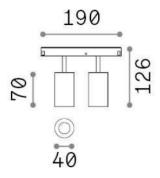

## **Technical - Linear system**

Indoor track mounted adjustable projector with multiple integrated LED sources and direct light emission

Item EGO TRACK DOUBLE 16W 3000K ON-OFF

WH.

InstallationEgo profileGuarantee5 yearsGross weight0.44 kgVolume0.004092 m³