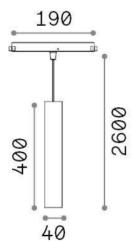

### **Technical - Linear system**

Indoor suspended track mounted lamp with integrated LED sources and direct light emission

**Ean** 8021696282879

Item EGO PENDANT TUBE 12W 3000K ON-OFF

WH

InstallationEgo profileGuarantee5 yearsGross weight0.7 kgVolume0.00376 m³