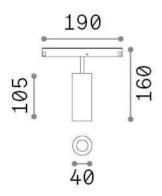

#### **Technical - Linear system**

Indoor track mounted adjustable projector with integrated LED sources and direct light emission

Item EGO TRACK SINGLE 12W 3000K ON-OFF

GD

InstallationEgo profileGuarantee5 yearsGross weight0.22 kgVolume0.004092 m³

## **Technical info**

Net weight0.19 kgInsulation classIIIProtection indexIP20Operating temperature $0^{\circ} \sim +40 \,^{\circ}\text{C}$ 

**Dimmer** Non-dimmable, On-Off

Power output 48 V DC

Power supply Required, remoted, not included