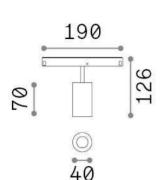

## **Technical - Linear system**

Indoor track mounted adjustable projector with integrated LED sources and direct light emission

EGO TRACK SINGLE 08W 3000K ON-OFF Item

GD

Installation Ego profile Guarantee 5 years **Gross weight** 0.35 kg Volume 0.004092 m<sup>3</sup>