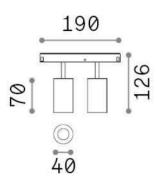

#### **Technical - Linear system**

Indoor track mounted adjustable projector with multiple integrated LED sources and direct light emission

EGO TRACK DOUBLE 16W 3000K ON-OFF Item

GD

Installation Ego profile Guarantee 5 years **Gross weight** 0.44 kg Volume 0.004092 m<sup>3</sup>