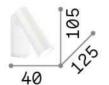

## **DECORATIVO - Wall**

Indoor wall mounted projector with integrated LED sources, in-built switch and direct light emission

 Installation
 Wall

 Guarantee
 5 years

 Gross weight
 0.47 kg

 Volume
 0.000945 m³