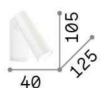

## **Pipe**

## rev. 24-08-2022



## **DECORATIVO - Wall**

Indoor wall mounted projector with integrated LED sources, in-built switch and direct light emission



 Installation
 Wall

 Guarantee
 5 years

 Gross weight
 0.47 kg

 Volume
 0.000945 m³



Net weight0.4 kgInsulation classIIProtection indexIP20Operating temperature $0^{\circ} \sim +40 \, ^{\circ}\text{C}$ 

DimmerNon-dimmable, On-OffPower output220-240 V AC 50/60 Hz

Power supply In-built, included

YES (by qualified operators only), electronic



## Source info

Integrated source Integrated LED module

Repleaceable source YES (by qualified operators only)

Power LED 7W
Emission Direct
Max consuption max 7 W

Features LED COB CREE

CCT 3000 K Duration LED (t. 25°c) 20000 h CRI > 80 **SDCM** 3 Light beam 30° Light beam flux 580 lm Useful light flux 400 lm Photobiological risk 1 Standby power < 0.50