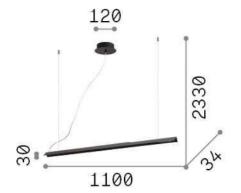

## **DECORATIVO - Hanging**

Indoor suspended linear fitting with integrated LED sources and direct light emission

Ean 8021696275376 Item V-LINE SP NERO Installation Suspension Guarantee 5 years **Gross weight** 1.86 kg Volume 0.00575 m<sup>3</sup>

## Technical info

Net weight 1.05 kg Insulation class Ш **Protection index** IP20 Operating temperature 0° ~ +40 °C

Dimmer Non-dimmable, On-Off Power output 220-240 V AC 50/60 Hz Power supply

In-built, included