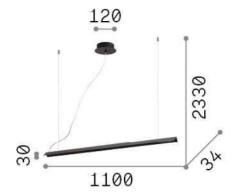

## **DECORATIVO - Hanging**

Indoor suspended linear fitting with integrated LED sources and direct light emission

 Ean
 8021696275369

 Item
 V-LINE SP BIANCO

InstallationSuspensionGuarantee5 yearsGross weight1.86 kgVolume0.00575 m³