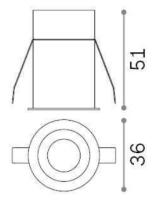

YES (by qualified operators only), electronic

**Recessed specifications**  $\emptyset$  35 - h.  $\ge$  30 , 2-10