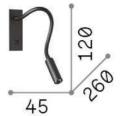

in bant, moladea

YES (by qualified operators only), electronic

Recessed specifications  $110 \times 32 - h. \ge 40$ , 3-20

Adjustability YES