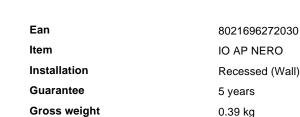

#### **DECORATIVO - Wall**

Indoor wall recessed adjustable lamp with integrated LED sources, in-built switch and direct light emission

0.0027 m<sup>3</sup>

# Technical info

Volume

Net weight0.24 kgInsulation classIIProtection indexIP20Operating temperature $0^{\circ} \sim +40 \, ^{\circ}\text{C}$ 

DimmerNon-dimmable, On-OffPower output220-240 V AC 50/60 HzPower supplyIn-built, included

in bant, moladea

YES (by qualified operators only), electronic

Recessed specifications  $110 \times 32 - h. \ge 40$ , 3-20

Adjustability YES