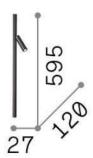

## **DECORATIVO - Wall**

Indoor wall mounted adjustable linear fitting with integrated LED sources and direct light emission

Item SYNTESI AP LINEAR NERO

InstallationCeiling, WallGuarantee5 yearsGross weight0.4 kgVolume0.00465 m³