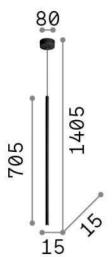

## **DECORATIVO - Hanging**

Indoor suspended lamp with integrated LED sources and direct light emission

 Ean
 8021696263670

 Item
 FILO SP1 NERO

 Installation
 Suspension

 Guarantee
 5 years

 Gross weight
 0.88 kg

 Volume
 0.014196 m³

## **Technical info**

Net weight $0.53 \, kg$ Insulation classIProtection indexIP20Operating temperature $0^{\circ} \sim +40 \, ^{\circ} C$ 

DimmerNon-dimmable, On-OffPower output220-240 V AC 50 HzPower supplyIn-built, included