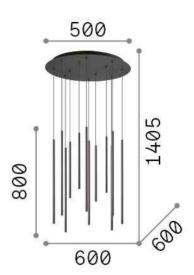

## **DECORATIVO - Hanging**

Indoor ceiling mounted lamp with multiple integrated LED sources and direct light emission

 Ean
 8021696263663

 Item
 FILO SP12 OTTONE

Net weight8.6 kgInsulation classIProtection indexIP20Operating temperature $0^{\circ} \sim +40 \,^{\circ}\text{C}$ 