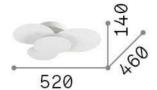

#### **DECORATIVO - Ceiling**

Indoor ceiling or wall mounted lamp with integrated LED sources and indirect light emission

 Ean
 8021696263519

 Item
 CLOUD PL D55

 Installation
 Ceiling, Wall

 Guarantee
 5 years

 Gross weight
 4.36 kg

 Volume
 0.06466 m³