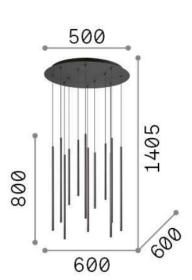

## **DECORATIVO - Hanging**

Indoor ceiling mounted lamp with multiple integrated LED sources and direct light emission

 Ean
 8021696263434

 Item
 FILO SP12 NERO