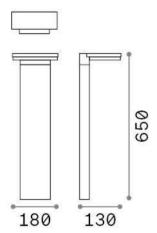

## **Outdoor - Floor**

Outdoor ground mounted bollard with integrated LED sources and direct light emission

**Ean** 8021696250823

Item PATH PT SQUARE 4000K

InstallationFloorGuarantee5 yearsGross weight2.33 kgVolume0.016302 m³