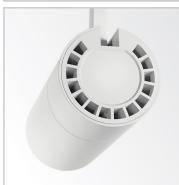

## Pobrano z mamadecor.pl TRACKLIGHTS

Extruded aluminum cylindrical tracklight suitable for installation on three-phase track. White or black powder coating, 355° turning head and 90° adjustable, the power driver is included and located in the cylindrical body of the projector itself. Dimmable 1-10 or DALI version available. Light source with integrated COB LED technology for maximum efficiency, available with a color temperature of 3000K or 4000K; Energy efficient LED with high color rendering, up to CRI  $\geq$  90; starting binning  $\leq$ 3-Step MacAdam; symmetrical beam optic with three different emission angles and glare control (UGR <19); assembly and disassembly without tools; IP20 protection; insulation class I. Ideal for installation in big rooms, where great flexibility and color rendering is required, such as MUSEUM, COMMERCIAL and RETAIL spaces.