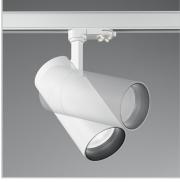

## Pobrano z mamadecor.pl TRACKLIGHTS

Extruded aluminum cylindrical tracklight suitable for installation on three-phase track. White or black powder coating, 355° turning head and 90° adjustable, the power driver is included and located in the cylindrical body of the projector itself. Dimmable 1-10 or DALI version available. Light source with integrated COB LED technology for maximum efficiency, available with a color temperature of 3000K or 4000K; Energy efficient LED with high color rendering, up to CRI  $\geq$  90; starting binning  $\leq$ 3-Step MacAdam; symmetrical beam optic with three different emission angles and glare control (UGR <19); assembly and disassembly without tools; IP20 protection; insulation class I. Ideal for installation in big rooms, where great flexibility and color rendering is required, such as MUSEUM, COMMERCIAL and RETAIL spaces.