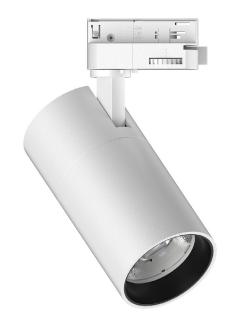

## Pobrano z mamadecor.pl TRACKLIGHTS

Extruded aluminum cylindrical tracklight suitable for installation on three-phase track. White or black powder coating, 355° turning head and 90° adjustable, the power driver is included and located in the cylindrical body of the projector itself. Dimmable 1-10 or DALI version available. Light source with integrated COB LED technology for maximum efficiency, available with a color temperature of 3000K or 4000K; Energy efficient LED with high color rendering, up to CRI  $\geq$  90; starting binning  $\leq$ 3-Step MacAdam; symmetrical beam optic with three different emission angles and glare control (UGR <19); assembly and disassembly without tools; IP20 protection; insulation class I. Ideal for installation in big rooms, where great flexibility and color rendering is required, such as MUSEUM, COMMERCIAL and RETAIL spaces.