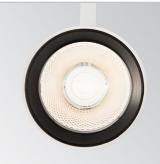

## Pobrano z mamadecor.pl TRACKLIGHTS

Extruded aluminum cylindrical tracklight suitable for installation on three-phase track. White or black powder coating, 355° turning head and 90° adjustable, the power driver is included and located in the cylindrical body of the projector itself. Dimmable 1-10 or DALI version available. Light source with integrated COB LED technology for maximum efficiency, available with a color temperature of 3000K or 4000K; Energy efficient LED with high color rendering, up to CRI  $\geq$  90; starting binning  $\leq$ 3-Step MacAdam; symmetrical beam optic with three different emission angles and glare control (UGR <19); assembly and disassembly without tools; IP20 protection; insulation class I. Ideal for installation in big rooms, where great flexibility and color rendering is required, such as MUSEUM, COMMERCIAL and RETAIL spaces.