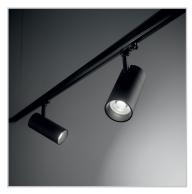

## Pobrano z mamadecor.pl TRACKLIGHTS

Extruded aluminum cylindrical tracklight suitable for installation on three-phase track. White or black powder coating, 355° turning head and 90° adjustable, the power driver is included and located in the cylindrical body of the projector itself. Dimmable 1-10 or DALI version available. Light source with integrated COB LED technology for maximum efficiency, available with a color temperature of 3000K or 4000K; Energy efficient LED with high color rendering, up to CRI  $\geq$  90; starting binning  $\leq$ 3-Step MacAdam; symmetrical beam optic with three different emission angles and glare control (UGR <19); assembly and disassembly without tools; IP20 protection; insulation class I. Ideal for installation in big rooms, where great flexibility and color rendering is required, such as MUSEUM, COMMERCIAL and RETAIL spaces.