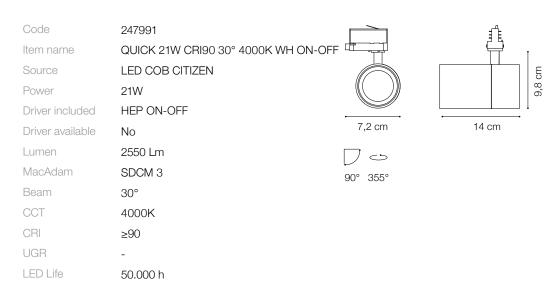

## Pobrano z mamadecor.pl TRACKLIGHTS

Extruded aluminum cylindrical tracklight suitable for installation on three-phase track. White or black powder coating, 355° turning head and 90° adjustable, the power driver is included and located in the cylindrical body of the projector itself. Dimmable 1-10 or DALI version available. Light source with integrated COB LED technology for maximum efficiency, available with a color temperature of 3000K or 4000K; Energy efficient LED with high color rendering, up to CRI  $\geq$  90; starting binning  $\leq$ 3-Step MacAdam; symmetrical beam optic with three different emission angles and glare control (UGR <19); assembly and disassembly without tools; IP20 protection; insulation class I. Ideal for installation in big rooms, where great flexibility and color rendering is required, such as MUSEUM, COMMERCIAL and RETAIL spaces.