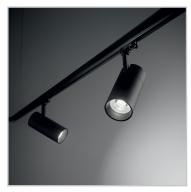

## Pobrano z mamadecor.pl TRACKLIGHTS

Extruded aluminum cylindrical tracklight suitable for installation on three-phase track. White or black powder coating, 355° turning head and 90° adjustable, the power driver is included and located in the cylindrical body of the projector itself. Dimmable 1-10 or DALI version available. Light source with integrated COB LED technology for maximum efficiency, available with a color temperature of 3000K or 4000K; Energy efficient LED with high color rendering, up to CRI  $\geq$  90; starting binning  $\leq$ 3-Step MacAdam; symmetrical beam optic with three different emission angles and glare control (UGR <19); assembly and disassembly without tools; IP20 protection; insulation class I. Ideal for installation in big rooms, where great flexibility and color rendering is required, such as MUSEUM, COMMERCIAL and RETAIL spaces.