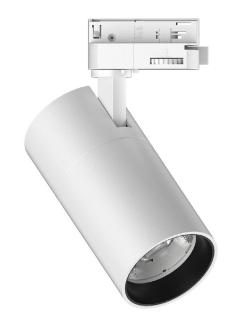

## Pobrano z mamadecor.pl TRACKLIGHTS

Extruded aluminum cylindrical tracklight suitable for installation on three-phase track. White or black powder coating, 355° turning head and 90° adjustable, the power driver is included and located in the cylindrical body of the projector itself. Dimmable 1-10 or DALI version available. Light source with integrated COB LED technology for maximum efficiency, available with a color temperature of 3000K or 4000K; Energy efficient LED with high color rendering, up to CRI  $\geq$  90; starting binning  $\leq$ 3-Step MacAdam; symmetrical beam optic with three different emission angles and glare control (UGR <19); assembly and disassembly without tools; IP20 protection; insulation class I. Ideal for installation in big rooms, where great flexibility and color rendering is required, such as MUSEUM, COMMERCIAL and RETAIL spaces.