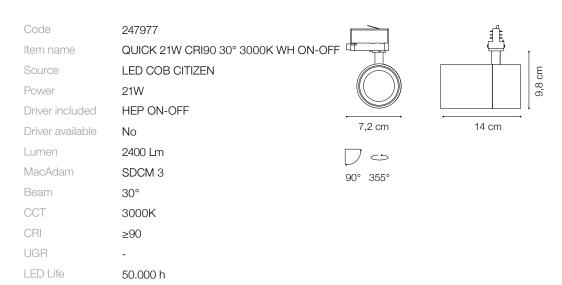

## Pobrano z mamadecor.pl TRACKLIGHTS

Extruded aluminum cylindrical tracklight suitable for installation on three-phase track. White or black powder coating, 355° turning head and 90° adjustable, the power driver is included and located in the cylindrical body of the projector itself. Dimmable 1-10 or DALI version available. Light source with integrated COB LED technology for maximum efficiency, available with a color temperature of 3000K or 4000K; Energy efficient LED with high color rendering, up to CRI  $\geq$  90; starting binning  $\leq$ 3-Step MacAdam; symmetrical beam optic with three different emission angles and glare control (UGR <19); assembly and disassembly without tools; IP20 protection; insulation class I. Ideal for installation in big rooms, where great flexibility and color rendering is required, such as MUSEUM, COMMERCIAL and RETAIL spaces.