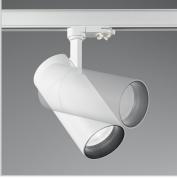

## Pobrano z mamadecor.pl TRACKLIGHTS

Extruded aluminum cylindrical tracklight suitable for installation on three-phase track. White or black powder coating, 355° turning head and 90° adjustable, the power driver is included and located in the cylindrical body of the projector itself. Dimmable 1-10 or DALI version available. Light source with integrated COB LED technology for maximum efficiency, available with a color temperature of 3000K or 4000K; Energy efficient LED with high color rendering, up to CRI  $\geq$  90; starting binning  $\leq$ 3-Step MacAdam; symmetrical beam optic with three different emission angles and glare control (UGR <19); assembly and disassembly without tools; IP20 protection; insulation class I. Ideal for installation in big rooms, where great flexibility and color rendering is required, such as MUSEUM, COMMERCIAL and RETAIL spaces.