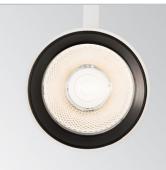

## ideal lux. | Quick

Code Item name 222608 QUICK 15W / 21W HONEYCOMB

Code Item name Code Item name 222592 QUICK 15W / 21W LENS 15° 253558 QUICK 15W / 21W LENS 45°

Code Item name