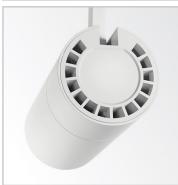

## Pobrano z mamadecor.pl TRACKLIGHTS

Extruded aluminum cylindrical tracklight suitable for installation on three-phase track. White or black powder coating, 355° turning head and 90° adjustable, the power driver is included and located in the cylindrical body of the projector itself. Dimmable 1-10 or DALI version available. Light source with integrated COB LED technology for maximum efficiency, available with a color temperature of 3000K or 4000K; Energy efficient LED with high color rendering, up to CRI  $\geq$  90; starting binning  $\leq$ 3-Step MacAdam; symmetrical beam optic with three different emission angles and glare control (UGR <19); assembly and disassembly without tools; IP20 protection; insulation class I. Ideal for installation in big rooms, where great flexibility and color rendering is required, such as MUSEUM, COMMERCIAL and RETAIL spaces.