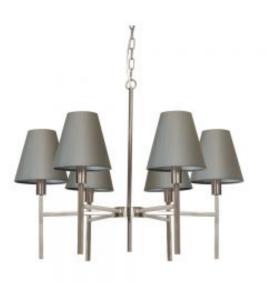

# Lucerne 6 Light Chandelier

## **Product Information**

Categories: Interior Lighting, Chandeliers, Our Brands, Elstead Lighting Tags: Chandelier, Contemporary, Elstead Lighting, Interior Fitting Height: 445mm Width: 678mm Minimum Drop: 544mm Maximum Drop: 1280mm Finish: Brushed Nickel Class: Class I Number of lamps: Six Maximum Wattage: 25 Socket: E14 Lamp Included: No Integrated LED: No Voltage: 220-240v 50hz Energy Rating: A - E **Build Materials: Steel** Brand: Elstead Lighting Interior/Exterior: Interior **Product Style: Contemporary** 