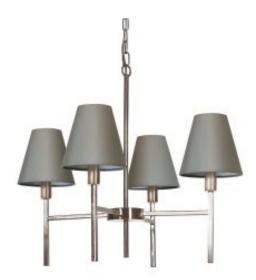

## **Lucerne 4 Light Chandelier**

£0.00

SKU: Lucerne 4 Light Chandelier (LUCERNE-4LT)

Link: https://www.elsteadlighting.com/products/lucerne-4-light-chandelier/

## **Product Information**

Categories: Interior Lighting, Chandeliers, Our Brands, Elstead Lighting

Tags: Chandelier, Contemporary, Elstead Lighting, Interior

Fitting Height: 445mm

Width: 618mm

Minimum Drop: 544mm Maximum Drop: 1280mm Finish: Brushed Nickel