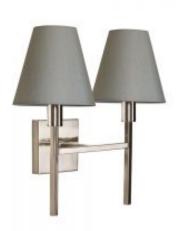

## Lucerne 2 Light Wall Light

£0.00

SKU: Lucerne 2 Light Wall Light (LUCERNE-2LT)

Link: https://www.elsteadlighting.com/products/lucerne-2-light-wall-light/

## **Product Information**

Categories: Interior Lighting, Wall Lights, Our Brands, Elstead Lighting

Tags: Contemporary, Elstead Lighting, Interior, Wall Light

Fitting Height: 355mm

Width: 390mm Projection: 198mm Finish: Brushed Nickel

Class: Class I

Number of lamps: Two Maximum Wattage: 25

Socket: E14

Lamp Included: No
Integrated LED: No
Voltage: 220-240v 50hz
Energy Rating: A - E
Build Materials: Steel
Brand: Elstead Lighting
Interior/Exterior: Interior
Product Style: Contemporary
Product Type: Wall Light

**Country of Origin: Great Britain** 

Made in England: No Barcode: 5024005371410 Dimensions: 26 × 51 × 34 cm

Weight: 1.2 kg