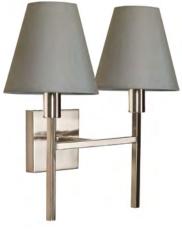

## LUCERNE

The Lucerne range is sleek and minimalistic, an ideal companion to modern living spaces. Available in wall and chandelier fittings, the range is finished in Brushed Nickel, and includes grey shades as shown.

LUCERNE 1LT

LUCERNE 6LT

LUCERNE 4LT

LUCERNE 2LT

| Code        | Description    | Height | Width | Min. Drop | Max. Drop | Projection | Finish         | Max. Wattage |
|-------------|----------------|--------|-------|-----------|-----------|------------|----------------|--------------|
| LUCERNE 1LT | 1lt Wall Light | 355mm  | 155mm | -         | -         | 195mm      | Brushed Nickel | 1 × 25W E14  |
| LUCERNE 2LT | 2lt Wall Light | 355mm  | 380mm | -         | -         | 198mm      | Brushed Nickel | 2 × 25W E14  |
| LUCERNE 4LT | 4lt Chandelier | 445mm  | 618mm | 544mm     | 1280mm*   | -          | Brushed Nickel | 4 × 25VV E14 |
| LUCERNE 6LT | 6lt Chandelier | 445mm  | 678mm | 544mm     | 1280mm*   | -          | Brushed Nickel | 6 × 25VV E14 |