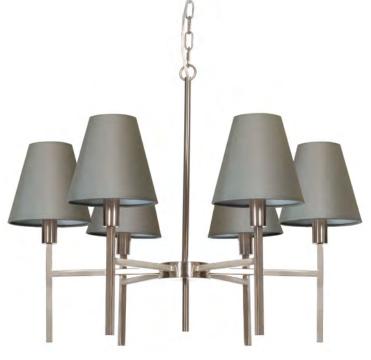

## LUCERNE

The Lucerne range is sleek and minimalistic, an ideal companion to modern living spaces. Available in wall and chandelier fittings, the range is finished in Brushed Nickel, and includes grey shades as shown.

LUCERNE 1LT

LUCERNE 6LT

LUCERNE 4LT

LUCERNE 2LT

| Code        | Description    | Height | Width | Min. Drop | Max. Drop | Projection | Finish         | Max. Wattage |
|-------------|----------------|--------|-------|-----------|-----------|------------|----------------|--------------|
| LUCERNE 1LT | 1lt Wall Light | 355mm  | 155mm | -         | -         | 195mm      | Brushed Nickel | 1 × 25W E14  |
| LUCERNE 2LT | 2lt Wall Light | 355mm  | 380mm | -         | -         | 198mm      | Brushed Nickel | 2 × 25W E14  |
| LUCERNE 4LT | 4lt Chandelier | 445mm  | 618mm | 544mm     | 1280mm*   | -          | Brushed Nickel | 4 × 25VV E14 |
| LUCERNE 6LT | 6lt Chandelier | 445mm  | 678mm | 544mm     | 1280mm*   | -          | Brushed Nickel | 6 × 25VV E14 |