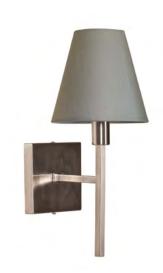

## LUCERNE

The Lucerne range is sleek and minimalistic, an ideal companion to modern living spaces. Available in wall and chandelier fittings, the range is finished in Brushed Nickel, and includes grey shades as shown.

LUCERNE 1LT

LUCERNE 6LT

LUCERNE 4LT

LUCERNE 2LT

| Code        | Description    | Height | Width | Min. Drop | Max. Drop | Projection | Finish         | Max. Wattage |
|-------------|----------------|--------|-------|-----------|-----------|------------|----------------|--------------|
| LUCERNE 1LT | 1lt Wall Light | 355mm  | 155mm | -         | -         | 195mm      | Brushed Nickel | 1 × 25W E14  |
| LUCERNE 2LT | 2lt Wall Light | 355mm  | 380mm | -         | -         | 198mm      | Brushed Nickel | 2 × 25W E14  |
| LUCERNE 4LT | 4lt Chandelier | 445mm  | 618mm | 544mm     | 1280mm*   | -          | Brushed Nickel | 4 × 25VV E14 |
| LUCERNE 6LT | 6lt Chandelier | 445mm  | 678mm | 544mm     | 1280mm*   | -          | Brushed Nickel | 6 × 25VV E14 |