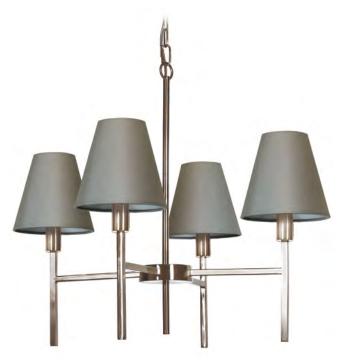

## LUCERNE

The Lucerne range is sleek and minimalistic, an ideal companion to modern living spaces. Available in wall and chandelier fittings, the range is finished in Brushed Nickel, and includes grey shades as shown.

LUCERNE 1LT

LUCERNE 6LT

LUCERNE 4LT

LUCERNE 2LT

| Code        | Description    | Height | Width | Min. Drop | Max. Drop | Projection | Finish         | Max. Wattage |
|-------------|----------------|--------|-------|-----------|-----------|------------|----------------|--------------|
| LUCERNE 1LT | 1lt Wall Light | 355mm  | 155mm | -         | -         | 195mm      | Brushed Nickel | 1 × 25W E14  |
| LUCERNE 2LT | 2lt Wall Light | 355mm  | 380mm | -         | -         | 198mm      | Brushed Nickel | 2 × 25W E14  |
| LUCERNE 4LT | 4lt Chandelier | 445mm  | 618mm | 544mm     | 1280mm*   | -          | Brushed Nickel | 4 × 25VV E14 |
| LUCERNE 6LT | 6lt Chandelier | 445mm  | 678mm | 544mm     | 1280mm*   | -          | Brushed Nickel | 6 × 25VV E14 |