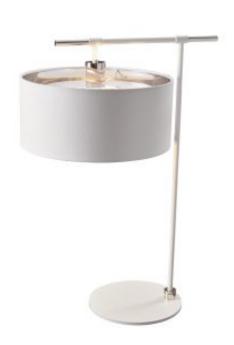

## Balance 1 Light Table Lamp – White and Polished Nickel

£0.00

SKU: Balance 1 Light Table Lamp - White and Polished Nickel (BALANCE-TL-WPN)

Link: https://www.elsteadlighting.com/products/balance-1-light-table-lamp-white-and-polished-nickel/

## **Product Information**

Categories: Interior Lighting, Table Lamps, Our Brands, Elstead Lighting Tags: Balance, Contemporary, Elstead Lighting, Interior, Table Lamp

Fitting Height: 656mm

Width: 335mm Projection: 469mm

Finish: White/Polished Nickel

Class: Class II

Number of lamps: One Maximum Wattage: 60

Socket: E27

Lamp Included: No Integrated LED: No Voltage: 220-240v 50hz Energy Rating: A - E

Build Materials: Mild Steel Brand: Elstead Lighting

Family: Balance

Interior/Exterior: Interior

Product Style: Contemporary Product Type: Table Lamp Country of Origin: Great Britain

Made in England: Yes Barcode: 5024005272717 Dimensions: 66 × 48 × 34 cm

Weight: 4.1 kg

## **Product Description**

The Balance's contemporary white finish with polished nickel elements adds a retro style to the look of this collection, making it easy to place in both modern and transitional environments, with all fittings easily suited to using LED lamps. Each shade has a silver metallic lining. Pendants, table and floor lamps have fabric diffusers, and the chandeliers and wall lights include acrylic diffusers.