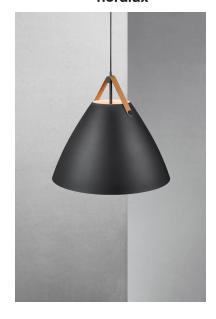

## Strap 68

## nordlux

Height (cm): 60.7 Shade diameter (cm): 68

## Strap 68

Item number: 84363003 Black EAN: 5701581400689

Packaging unit 1 Material: Metal/Leather

IP20, Class 2 (Double isolated), 230V Cord: 300 cm, Black textile cable Can the cable be replaced? No

E27, Max. 60W, Light source not included

Area: Indoor

Metal and leather goes well with the light Nordic style. The combination of these materials allows the light to visually interact with a modern interior, where combining materials is one of the biggest trends. With Strap it seems obvious – just as obvious as how a Nordic light design is named after a leather strap. The narrow and elegant leather gives Strap a warm and raw look, balancing a classic and the industrial expression. It comes with two leather straps in brown and black respectively, so it's up to you to give the Strap its final look. Designed by Bjørn + Balle