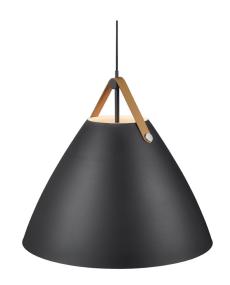

## Strap 68

## nordlux

Height (cm): 60.7 Shade diameter (cm): 68

## Strap 68

Item number: 84363003 Black EAN: 5701581400689

Packaging unit 1 Material: Metal/Leather

IP20, Class 2 (Double isolated), 230V Cord: 300 cm, Black textile cable Can the cable be replaced? No

E27, Max. 60W, Light source not included

Area: Indoor

Metal and leather goes well with the light Nordic style. The combination of these materials allows the light to visually interact with a modern interior, where combining materials is one of the biggest trends. With Strap it seems obvious – just as obvious as how a Nordic light design is named after a leather strap. The narrow and elegant leather gives Strap a warm and raw look, balancing a classic and the industrial expression. It comes with two leather straps in brown and black respectively, so it's up to you to give the Strap its final look. Designed by Bjørn + Balle