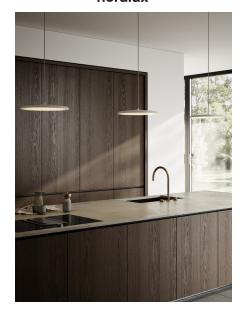

## Artist 40

Item number: 83093009 Beige EAN: 5704924002465 Packaging unit 1 Material: Metal/Plastic

IP20, Class 2 (Double isolated), 230V Cord: 300 cm, Beige textile cable

LED MODUL, Max. 24W, Light source incl. 24w led

## Lightsource info (pr. lightsource)

Lumen: 1600 Lumen/Watt: 80 Lifetime: 20000 On/Off: 8000

Colour temperature: 2700K

RA: 80

Beam angle: 180° Dimmable: Yes

Energy class A-A+

With its contemporary design and simple shape, the award-winning Artist is a beautiful candidate for a future classic. The build-in LED panel is covered with a opalized shade, which soften and defuse the light. As the name suggests, the design is inspired from the world of music – by a drum kit cymbal. Design by Bønnelycke mdd