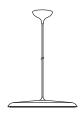

## Artist 40

Item number: 83093009 Beige EAN: 5704924002465 Packaging unit 1 Material: Metal/Plastic

IP20, Class 2 (Double isolated), 230V Cord: 300 cm, Beige textile cable

LED MODUL, Max. 24W, Light source incl. 24w led

## Lightsource info (pr. lightsource)

Lumen: 1600 Lumen/Watt: 80 Lifetime: 20000 On/Off: 8000

Colour temperature: 2700K

RA: 80

Beam angle: 180° Dimmable: Yes

Energy class A-A+

With its contemporary design and simple shape, the award-winning Artist is a beautiful candidate for a future classic. The build-in LED panel is covered with a opalized shade, which soften and defuse the light. As the name suggests, the design is inspired from the world of music – by a drum kit cymbal. Design by Bønnelycke mdd