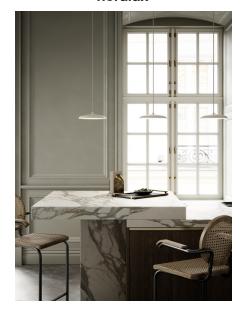

## **Artist 25**

nordlux

Shade diameter (cm): 25

## Artist 25

Item number: 83083009 Beige EAN: 5704924002458 Packaging unit 2

Material: Metal/Plastic

IP20, Class 2 (Double isolated), 230V Cord: 300 cm, Beige textile cable

LED MODUL, Max. 14W, Light source incl. 14w led

## Lightsource info (pr. lightsource)

Lumen: 1000 Lumen/Watt: 80 Lifetime: 20000 On/Off: 8000

Colour temperature: 2700K

RA: 80

Beam angle: 120° Dimmable: Yes

With its contemporary design and simple shape, the award-winning Artist is a beautiful candidate for a future classic. The build-in LED panel is covered with a opalized shade, which soften and defuse the light. As the name suggests, the design is inspired from the world of music – by a drum kit cymbal. Design by Bønnelycke mdd