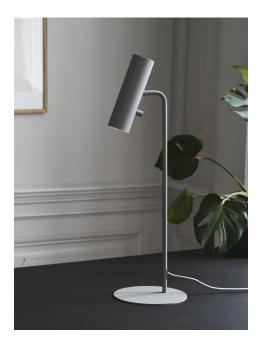

Height (cm): 66 Shade diameter (cm): 6 Tube diameter (cm): 1.27 Tilt angle: 90°

## **MIB** 6

Item number: 71655011 Grey EAN: 5701581475687

Packaging unit 3 Material: Metal

IP20, Class 2 (Double isolated), 230V

Cord: 250 cm, Grey

Can the cable be replaced? No

Switch on the fixture

GU10, Max. 8W, Light source not included

Area: Indoor

Energy class A++ - A

The minimalist MIB series is steeped in Nordic elegance and boasts excellent usability. MIB invites you to put a spotlight on life. The slender and adjustable lamp head emits a precise and directional light. MIB was designed by Dane Bønnelycke mdd.