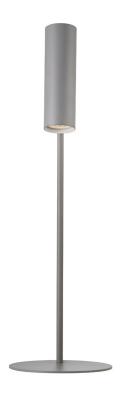

Height (cm): 66 Shade diameter (cm): 6 Tube diameter (cm): 1.27 Tilt angle: 90°

## **MIB** 6

Item number: 71655011 Grey EAN: 5701581475687

Packaging unit 3 Material: Metal

IP20, Class 2 (Double isolated), 230V

Cord: 250 cm, Grey

Can the cable be replaced? No

Switch on the fixture

GU10, Max. 8W, Light source not included

Area: Indoor

Energy class A++ - A

The minimalist MIB series is steeped in Nordic elegance and boasts excellent usability. MIB invites you to put a spotlight on life. The slender and adjustable lamp head emits a precise and directional light. MIB was designed by Dane Bønnelycke mdd.