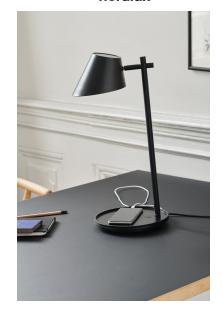

## Stay

## Lightsource info (pr. lightsource)

Lumen: 700 Lumen/Watt: 50 Lifetime: 20000 On/Off: 30000

Colour temperature: 2700K

RA: 80

Beam angle: 100° Dimmable: Yes

Energy class A++

Stay is a multi-functional and beautiful lighting design in the same time. The lamp has several gorgeous qualities, where the lampshade's flexible swivel mechanism allows for a directional light that creates optimal lighting conditions. In the table lamp base, there is a charging station with USB access as well as a build-in on/off switch function. Stay is made with integrated LED technology. Designed by Maria Berntsen