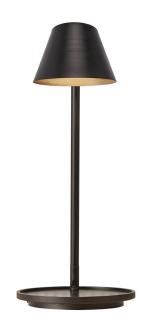

## Stay

## Lightsource info (pr. lightsource)

Lumen: 700 Lumen/Watt: 50 Lifetime: 20000 On/Off: 30000

Colour temperature: 2700K

RA: 80

Beam angle: 100° Dimmable: Yes

Energy class A++

Stay is a multi-functional and beautiful lighting design in the same time. The lamp has several gorgeous qualities, where the lampshade's flexible swivel mechanism allows for a directional light that creates optimal lighting conditions. In the table lamp base, there is a charging station with USB access as well as a build-in on/off switch function. Stay is made with integrated LED technology. Designed by Maria Berntsen