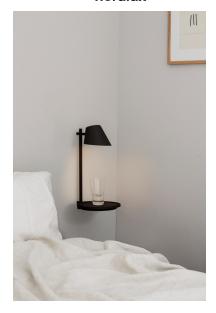

## **Stay**

## nordlux

Height (cm): 44.5 Projection (cm): 27 Width (cm): 22

Shade diameter (cm): 14.5 Tube diameter (cm): 1.2

Tilt angle: 90°

## Stay

Item number: 48171003 EAN: 5701581455184

Packaging unit 2

Material: Aluminium/Plastic IP20, Class 2 (Double isolated), 230V Cord: 180 cm, Black textile cable

Can the cable be replaced? No

Switch on the fixture

## Lightsource info (pr. lightsource)

Lumen: 700 Lumen/Watt: 50 Lifetime: 20000 On/Off: 30000

Colour temperature: 2700K

RA: 80

Beam angle: 100° Dimmable: Yes

Energy class A++

Stay is a multi-functional and beautiful lighting design in the same time. The lamp has several gorgeous qualities, where the lampshade's flexible swivel mechanism allows for a directional light that creates optimal lighting conditions. In the table lamp base, there is a charging station with USB access as well as a build-in on/off switch function. Stay is made with integrated LED technology. Designed by Maria Berntsen