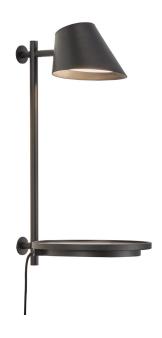

## **Stay**

## nordlux

Height (cm): 44.5 Projection (cm): 27 Width (cm): 22

Shade diameter (cm): 14.5 Tube diameter (cm): 1.2

Tilt angle: 90°

## Stay

Item number: 48171003 EAN: 5701581455184

Packaging unit 2

Material: Aluminium/Plastic IP20, Class 2 (Double isolated), 230V Cord: 180 cm, Black textile cable

Can the cable be replaced? No

Switch on the fixture

## Lightsource info (pr. lightsource)

Lumen: 700 Lumen/Watt: 50 Lifetime: 20000 On/Off: 30000

Colour temperature: 2700K

RA: 80

Beam angle: 100° Dimmable: Yes

Energy class A++

Stay is a multi-functional and beautiful lighting design in the same time. The lamp has several gorgeous qualities, where the lampshade's flexible swivel mechanism allows for a directional light that creates optimal lighting conditions. In the table lamp base, there is a charging station with USB access as well as a build-in on/off switch function. Stay is made with integrated LED technology. Designed by Maria Berntsen