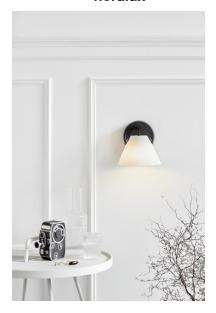

## Strap 15

Area: Indoor

Metal and leather goes well with the light Nordic style. The combination of these materials allows the light to visually interact with a modern interior, where combining materials is one of the biggest trends. With Strap it seems obvious – just as obvious as how a Nordic light design is named after a leather strap. The narrow and elegant leather gives Strap a warm and raw look, balancing a classic and the industrial expression. It comes with two leather straps in brown and black respectively, so it's up to you to give the Strap its final look. Designed by Bjørn + Balle