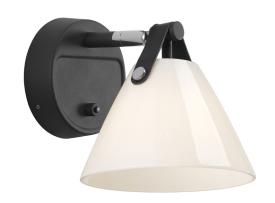

## Strap 15

## Strap 15

Item number: 46241003 Black EAN: 5701581397583

Packaging unit 3
Material: Glass/Leather
IP20, Class 2 (Double isolated), 230V
Cord: 200 cm, Black textile cable
Can the cable be replaced? Yes
Switch on the fixture
G9, Max. 28W, Light source not included

Area: Indoor

Metal and leather goes well with the light Nordic style. The combination of these materials allows the light to visually interact with a modern interior, where combining materials is one of the biggest trends. With Strap it seems obvious – just as obvious as how a Nordic light design is named after a leather strap. The narrow and elegant leather gives Strap a warm and raw look, balancing a classic and the industrial expression. It comes with two leather straps in brown and black respectively, so it's up to you to give the Strap its final look. Designed by Bjørn + Balle