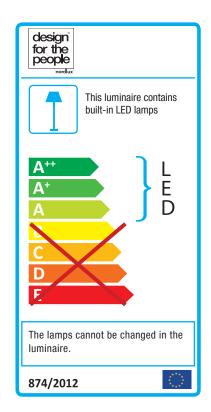

Area: Indoor Energy class A++ - A Total driver+bulb consumption (Watt): 3 Transformer/driver placement: I foden

Space B realises the desire to create an extremely simple lamp in terms of expression. The simple and current design is given a particular twist of pleasant lighting through three different settings for temperature and brightness. An illuminating surprise element which sets new standards for innovative lighting and contributes great functional value. The sculptural floor lamp can be tilted to all sides, and if you place it so that it shines its light against the wall, a decoration of light appears on the wall – particularly visual if you place several lights side by side, tilt them in different directions and choose different colour temperatures. For

## Lightsource info (pr. lightsource)

Lumen: 950 Lumen/Watt: 43 Lifetime: 20000 On/Off: 8000 Colour temperature: 2200-3000K RA: 80 Beam angle: 120° Dimmable: Yes

Energy class A++