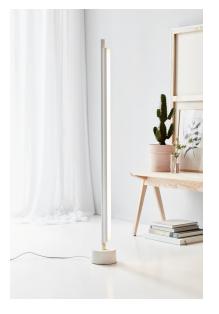

Pobrano z mamadecor.pl

Height (cm): 127.6 Tilt angle: 6°

## SpaceB

Item number: 46034001 White EAN: 5701581395589

Packaging unit 2 Material: Aluminium/Plastic IP20, Class 2 (Double isolated), 230V Cord: 250 cm, White textile cable Can the cable be replaced? No Switch on the fixture LED MODUL, Light source incl. 22w led

Area: Indoor Energy class A++ - A Total driver+bulb consumption (Watt): 3 Transformer/driver placement: I foden

Space B realises the desire to create an extremely simple lamp in terms of expression. The simple and current design is given a particular twist of pleasant lighting through three different settings for temperature and brightness. An illuminating surprise element which sets new standards for innovative lighting and contributes great functional value. The sculptural floor lamp can be tilted to all sides, and if you place it so that it shines its light against the wall, a decoration of light appears on the wall – particularly visual if you place several lights side by side, tilt them in different directions and choose different colour temperatures. For