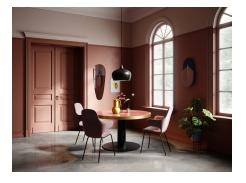

Area: Indoor Energy class A++ - D

The relationship between Nordic and Japanese design is a close one. Both schools display an affection for simplicity of expression and honest materials. In giving shape to the Belly pendant, Bønnelycke mdd drew inspiration from the traditional, Japanese teapot. A closer look also reveals clear references to the cast-iron stove or the archetypal jingle bell. With its dominantly artisanal look, Belly combines weightiness of shape with lightness of suspension. Designed by Bønnelycke mdd