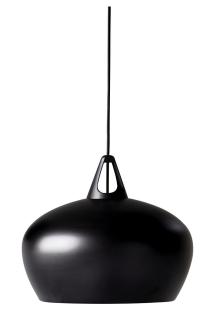

Pobrano z mamadecor.pl

nordlux®

Height (cm): 33 Shade diameter (cm): 38

## Belly 38

Item number: 45063003 Black EAN: 5701581359680

Packaging unit 1 Material: Metal IP20, Class 2 (Double isolated), 230V Cord: 300 cm, Black textile cable Can the cable be replaced? No E27, Max. 60W, Light source not included

Area: Indoor Energy class A++ - D

The relationship between Nordic and Japanese design is a close one. Both schools display an affection for simplicity of expression and honest materials. In giving shape to the Belly pendant, Bønnelycke mdd drew inspiration from the traditional, Japanese teapot. A closer look also reveals clear references to the cast-iron stove or the archetypal jingle bell. With its dominantly artisanal look, Belly combines weightiness of shape with lightness of suspension. Designed by Bønnelycke mdd